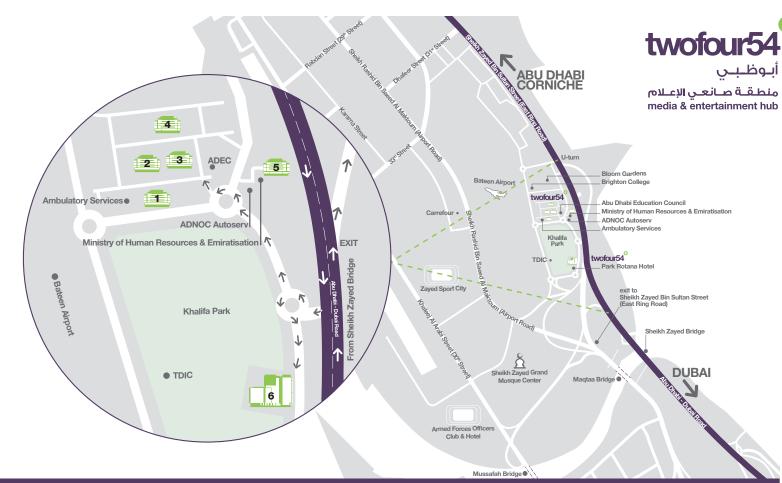

#### **GPS Coordinates**

Building 1: 24.428570, 54.463486 Building 2: 24.428846, 54.463124 Building 3: 24.429388, 54.463751 Building 4: 24.429690, 54.463149 Building 5: 24.430970, 54.465629

Building 6: 24.425640, 54.472545

# Directions to twofour54 Khalifa Park Offices

### From Abu Dhabi (Sheikh Zayed Road):

- From Abu Dhabi City, drive on Sheikh Zayed Bin Sultan Street (East Ring Road) towards Sheikh Zayed Bridge.
- After exiting the last tunnel, keep right (do not go over Sheikh Zayed Bridge) and take the first right turn, following the Media Zone Authority sign.
- Take the next exit on your right, following the Khalifa Park sign posts.
- For twofour54 Buildings 1 4: At the roundabout take the first exit. Continue straight until you reach the next roundabout. Take the second exit to enter the twofour54 complex.
- For twofour54 Building 5: At the roundabout take the first exit. Continue straight until you reach the next roundabout. Take the first exit off the roundabout, and then continue towards ADNOC Autoserv. At the Ministry of Human Resources and Emiratisation there will be a T-junction, turn left.
- For twofour54 Building 6 (near Park Rotana): At the roundabout take the third exit and drive straight to reach the Building 6 entrance on your right.

### From Abu Dhabi (Khaleej Al Arabi Street):

- Coming from Abu Dhabi Corniche on Khaleej Al Arabi Street, take the exit signposted Sheikh Zayed Road when the Grand Mosque is on your left.
- Once you're on Sheikh Zayed Road, follow the directions for arriving from Sheikh Zayed Road given above.

### From Dubai (Dubai - Abu Dhabi Highway):

- Follow the Sheikh Zayed Bridge sign after crossing Al Raha Beach, enter Abu Dhabi via Sheikh Zayed Bridge.
- You will join Sheikh Zayed Bin Sultan Street (East Ring Road) arriving from Sheikh Zayed Bridge.
- Take the first right exit signposted Ministries Complex.
- Take the U-turn at the signal that leads back to Sheikh Zayed Bin Sultan Street (East Ring Road).
- Stay in the left hand lanes and pass the Ministries Complex exit on your right, just before Sheikh Zayed Bridge. Continue under the underpass.
- Take the next exit on your right, following the Khalifa Park sign posts.
- For twofour54 Buildings 1 4: At the roundabout take the first exit. Continue straight until you reach the next roundabout. Take the second exit to enter the twofour54 complex.
- For twofour54 Building 5: At the roundabout take the first exit. Continue straight until you reach the next roundabout. Take the first exit off the roundabout, and then continue towards ADNOC Autoserv. At the Ministry of Human Resources and Emiratisation there will be a T-junction, turn left.
- For twofour54 Building 6 (near Park Rotana): At the roundabout take the third exit and drive straight to reach the Building 6 entrance on your right.